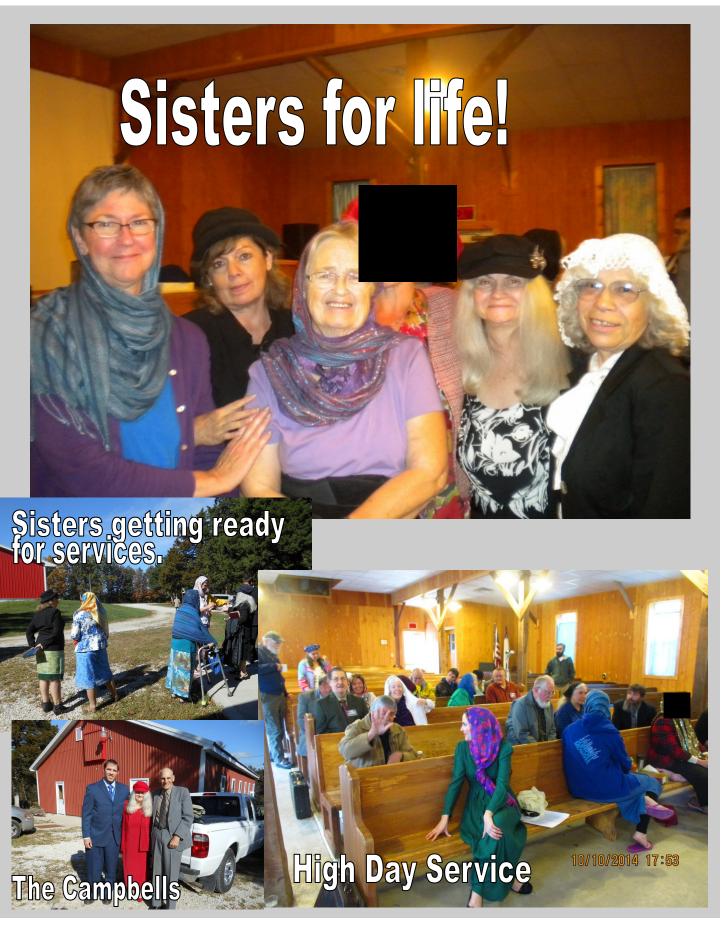

#### 2014 Feast of Tabernacles ....cont.

We want to thank everyone, especially our heavenly Father and His Son Yahshua, for making this one of the best Feasts we've ever had! Thank you Yahweh, and thank you Yahshua! Everyone, thank you! "...Till we meet again, Yah be with you!"