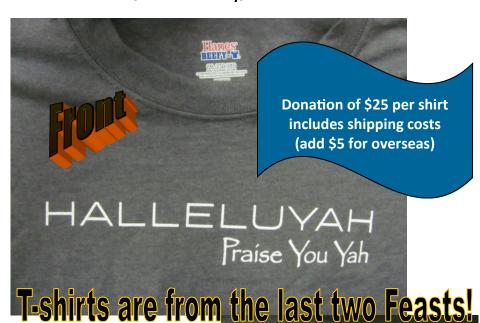

#### T-Shirts Available (Limited Quantity)

Charcoal T-Shirts are a Beefy–T (roomy) 60% preshrunk cotton and 40% polyester blend.

L, XL, 2 XL sizes available!

Once gone, they're gone! NO new stock will be ordered!